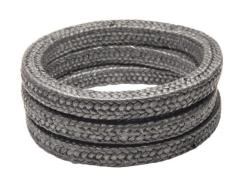

## Flexitallic 304

Flexitallic 304 compression packing, is constructed by X- braiding high quality Carbon yarn impregnated with high performance lubricant, corrosion inhibitors and sacrificial zinc, reinforced with Inconel wire.

- Materials of construction: Carbon fibre yarn, pre-treated with high performance lubricants. Inconel wire reinforcement with corrosion inhibitors and sacrificial zinc included. Graphite coating added.
- Colour: Black (dull).
- Typical applications: Valve stems, rotary and reciprocating pumps.