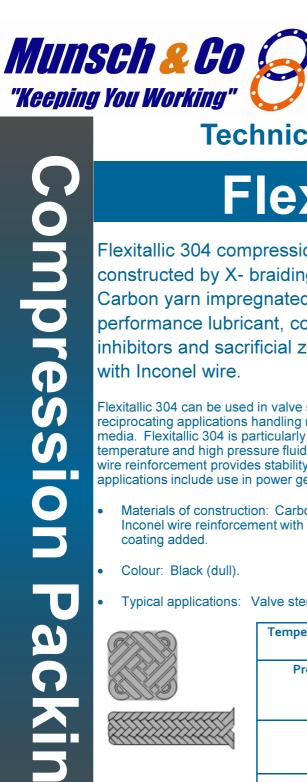

## Flexitallic 304

Flexitallic 304 compression packing, is constructed by X- braiding high quality Carbon yarn impregnated with high performance lubricant, corrosion inhibitors and sacrificial zinc, reinforced with Inconel wire.

- Materials of construction: Carbon fibre yarn, pre-treated with high performance lubricants. Inconel wire reinforcement with corrosion inhibitors and sacrificial zinc included. Graphite coating added.
- Colour: Black (dull).
- Typical applications: Valve stems, rotary and reciprocating pumps.