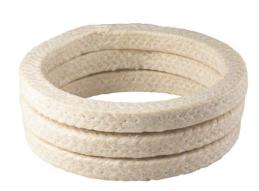

## Style 50 is an X-Braided compression packing, constructed from Ramie yarn heavily impregnated with PTFE.

Flexitallic 50 can be used in rotary and reciprocating applications specifically for the marine industry. It has a relatively high level of chemical resistance, extremely wear resistant with low friction properties, resistant to pressure and does not swell or rot in

water thus providing a long service life. This is an economic packing for genera water and marine applications. The relatively strong yet conformable nature of Flexitallic style 50 provides high pressure sealing to be achieved over long periods of time. Typical sealing applications include cold and warm fresh and sea water, potable water, solutions with solid particles, oils and solvents.

- Materials of construction: High quality Ramie yarn heavily impregnated with PTFE.
- Colour: Yellow / tan yarn with white impregnation.
- Typical applications: Rotary Pumps and Mixers, Reciprocating Pumps.
- FDA Compliant