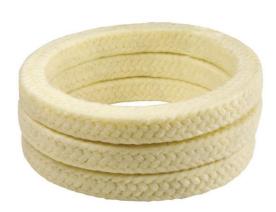

## Flexitallic 803

Flexitallic 803 compression packing, is constructed by X-braiding Acrylic yarns, impregnated with PTFE dispersion and high quality break-in lubricant.

Flexitallic 803 is primarily used in rotary pump applications handling a wide range of chemical media including water, steam, gas, most solvents, mild acids and moderate chemical services. Will not cause contamination or discolouration of the process media. Sealing applications include water and mild chemicals in general industrial applications, suitable for contact with food and potable water.

- Materials of construction: Acrylic yarn's impregnated with PTFE dispersion and break-in lubricant.
- Colour: White.

compression Packir

- Typical applications: Pumps, Mixers and Control Valves.
- Approvals: WRAS / BS 6920:2000