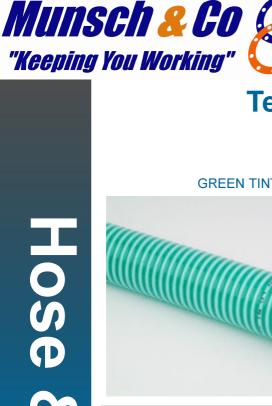

## **Troy**

GREEN TINT PVC WATER SUCTION & DELIVERY LIGHT DUTY

## **Product Information**

Order Ref: **GWL-SIZE MM** 

Reinforcement: SHOCK RESISTANT

**PVC SPIRAL** 

FOR LIGHT DUTY Application: DELIVERY OF WATER, LIGHT CHE-MICALS, IN AGRICULTURAL, INDUS TRIAL APPLICATIONS AND CON

ALSO STOCKED IN BLACK FROM 13mm UPTO 76mm

-5°C to +60°C

Branding: Troy

Colour: **Translucent Green** 

UK GASKET & SEALING

Care should be taken in selecting the most suitable quality for each application. Advice is available, but final responsibility remains with the customer.