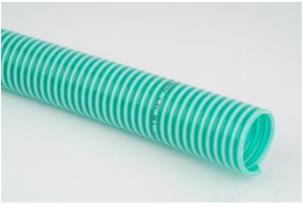

## **Troy**

GREEN TINT PVC WATER SUCTION & DELIVERY LIGHT DUTY

## **Product Information**

Order Ref: **GWL-SIZE MM** 

Reinforcement: SHOCK RESISTANT

**PVC SPIRAL** 

FOR LIGHT DUTY Application: DELIVERY OF WATER, LIGHT CHE-MICALS, IN AGRICULTURAL, INDUS TRIAL APPLICATIONS AND CON

ALSO STOCKED IN BLACK FROM 13mm UPTO 76mm

-5°C to +60°C

Branding: Troy

Colour: **Translucent Green** 

UK GASKET & SEALING

Care should be taken in selecting the most suitable quality for each application. Advice is available, but final responsibility remains with the customer.