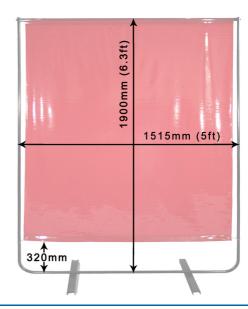

| STOCK COLOUR           | RED                                            |
|------------------------|------------------------------------------------|
| OUTER FRAME DIMENSIONS | 1520MM (5FT) W X 1900MM (6FT 3") H             |
| FRAME TYPE             | 22.5MM DIAMETER POWDER COATED STEEL TUBE FRAME |
| PVC CURTAIN DIMENSIONS | 1415MM (4FT 6") W X 1580MM (5FT 2") H          |
| CURTAIN FROM FLOOR     | 320MM                                          |
| PVC CURTAIN THICKNESS  | 0.4MM EN1598                                   |
| OUTER CARTON           | 1720MM L X 280MM D X 70MM H                    |