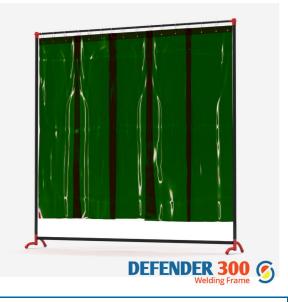

## **Defender Range**

Portable welding frames & bespoke booths and curtains
The necessary solution for employee protection.

The wider frame dimension makes the Defender 300 a step up from the 100 and 200. Included with the kit is a pack of EN1598 welding strips, available in red or green. These consist of 5 strips that fasten together by click studs to its neighbouring strip, before attaching via curtain rings to the header rail.

| STOCK COLOUR           | RED, GREEN                                     |
|------------------------|------------------------------------------------|
| OUTER FRAME DIMENSIONS | 2065MM (6FT 7") W X 1900MM (6FT 3") H          |
| FRAME TYPE             | 32.9MM DIAMETER POWDER COATED STEEL TUBE FRAME |
| PVC CURTAIN DIMENSIONS | 1960MM (6FT 6") W X 1600MM (5FT 3") H          |
| CURTAIN FROM FLOOR     | 320MM                                          |
| PVC CURTAIN THICKNESS  | 0.4MM EN1598                                   |
| OUTER CARTON           | 2000MM L X 265MM D X 100MM H                   |