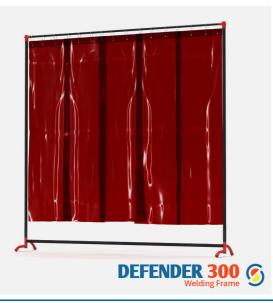

## **Defender Range**

Portable welding frames & bespoke booths and curtains
The necessary solution for employee protection.

The wider frame dimension makes the Defender 300 a step up from the 100 and 200. Included with the kit is a pack of EN1598 welding strips, available in red or green. These consist of 5 strips that fasten together by click studs to its neighbouring strip, before attaching via curtain rings to the header rail.

| STOCK COLOUR           | RED, GREEN                                     |
|------------------------|------------------------------------------------|
| OUTER FRAME DIMENSIONS | 2065MM (6FT 7") W X 1900MM (6FT 3") H          |
| FRAME TYPE             | 32.9MM DIAMETER POWDER COATED STEEL TUBE FRAME |
| PVC CURTAIN DIMENSIONS | 1960MM (6FT 6") W X 1600MM (5FT 3") H          |
| CURTAIN FROM FLOOR     | 320MM                                          |
| PVC CURTAIN THICKNESS  | 0.4MM EN1598                                   |
| OUTER CARTON           | 2000MM L X 265MM D X 100MM H                   |