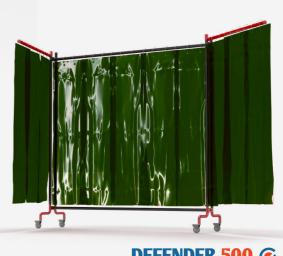

## **Defender Range**

Portable welding frames & bespoke booths and curtains
The necessary solution for employee protection.

The professional choice for companies that take pride in their workspace. Two 1100mm wide pivoting arms can be rotated through 180 degrees, allowing a three sided welding area to be created. Heavy duty castor wheels, 2 of which are lockable, allow full mobility. The 500 kit consists of three packs of EN1598 welding strips, available in red or green. Each pack consists of 5 strips that fasten

| STOCK COLOUR           | RED, GREEN                            |
|------------------------|---------------------------------------|
| OUTER FRAME DIMENSIONS | 4115MM (13.6FT) W X 1900MM (6.3FT) H  |
| FRAME TYPE             | 32.9MM DIAMETER STEEL TUBE FRAME      |
| STRIP SIZE             | 470MM W X 1580MM H                    |
| PVC STRIP QUANTITY     | 3 PACKS OF 5 PVC STRIPS (15 in total) |
| PVC CURTAIN DIMENSIONS | 4115MM (13.6FT) W X 1600MM (5.3FT) H  |
| CURTAIN FROM FLOOR     | 300MM                                 |
| PVC CURTAIN THICKNESS  | 0.4MM EN1598                          |
| PIVOTING ARMS SIZE     | 1080MM (42.52")                       |