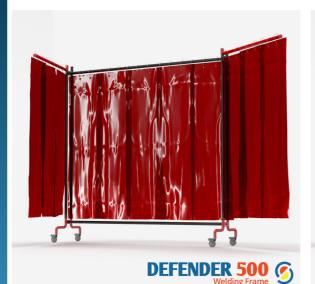

## **Defender Range**

Portable welding frames & bespoke booths and curtains
The necessary solution for employee protection.

The professional choice for companies that take pride in their workspace. Two 1100mm wide pivoting arms can be rotated through 180 degrees, allowing a three sided welding area to be created. Heavy duty castor wheels, 2 of which are lockable, allow full mobility. The 500 kit consists of three packs of EN1598 welding strips, available in red or green. Each pack consists of 5 strips that fasten

| STOCK COLOUR           | RED, GREEN                            |
|------------------------|---------------------------------------|
| OUTER FRAME DIMENSIONS | 4115MM (13.6FT) W X 1900MM (6.3FT) H  |
| FRAME TYPE             | 32.9MM DIAMETER STEEL TUBE FRAME      |
| STRIP SIZE             | 470MM W X 1580MM H                    |
| PVC STRIP QUANTITY     | 3 PACKS OF 5 PVC STRIPS (15 in total) |
| PVC CURTAIN DIMENSIONS | 4115MM (13.6FT) W X 1600MM (5.3FT) H  |
| CURTAIN FROM FLOOR     | 300MM                                 |
| PVC CURTAIN THICKNESS  | 0.4MM EN1598                          |
| PIVOTING ARMS SIZE     | 1080MM (42.52")                       |